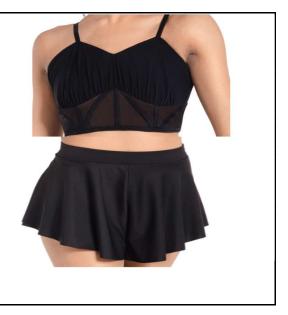

| Dancer/Group: | Gwen Frazer – Contemporary – "Down to the Second"                                                 |
|---------------|---------------------------------------------------------------------------------------------------|
| Hair:         | Middle Part Slicked Back Low Pony                                                                 |
| Shoes:        | Foot undies                                                                                       |
| Eye Shadow:   | Brand: Maybelline Expert Wear Eyeshadow<br>Makeup, 140S Made for Mocha                            |
| Lipstick:     | Brand: L'Oreal Paris Colour Rich Lipstick -<br>762 Divine Wine                                    |
| Accessories:  | 8 mm Earrings, rhinestone necklace, rhinestone<br>hair piece, Lt. Suntan Weissman footless tights |