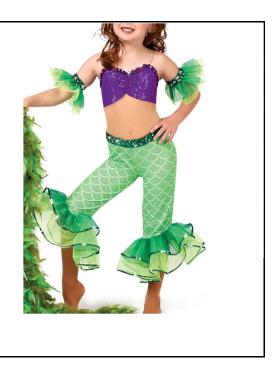

|
| Eye Shadow:   | Brand: Maybelline Expert Wear Eyeshadow<br>Makeup, 140S Made for Mocha                                                                                                                                 |
| Lipstick:     | Brand: L'Oreal Paris Colour Rich Lipstick -<br>762 Divine Wine                                                                                                                                         |
| Accessories:  | 8 mm Rhinestone earrings, rhinestone hair<br>piece, rhinestone necklace, Lt. Suntan<br>Weissman footled tights, included arm ruffles,<br>included flower barrette (attach to left side of<br>ponytail) |



| Dancer/Group: | Glitter Girls (Jazz – "5,6,7,8")                                                                           |
|---------------|------------------------------------------------------------------------------------------------------------|
| Hair:         | Slicked back High Pony                                                                                     |
| Shoes:        | Tan Jazz Shoes                                                                                             |
| Eye Shadow:   | Brand: Maybelline Expert Wear Eyeshadow<br>Makeup, 140S Made for Mocha                                     |
| Lipstick:     | Brand: L'Oreal Paris Colour Rich Lipstick -<br>762 Divine Wine                                             |
| Accessories:  | 8 mm Rhinestone ea