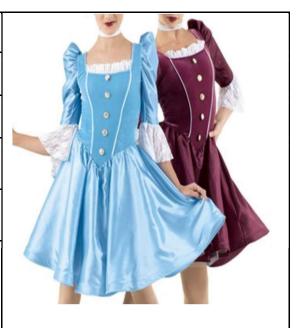

| Dancer/Group: | Diamond Squad (Musical Theater –<br>"Trouble)                                                                                                     |
|---------------|---------------------------------------------------------------------------------------------------------------------------------------------------|
| Hair:         | Middle Part Slicked Back Low Pony                                                                                                                 |
| Shoes:        | Foot undies                                                                                                                                       |
| Eye Shadow:   | Brand: Maybelline Expert Wear Eyeshadow<br>Makeup, 140S Made for Mocha                                                                            |
| Lipstick:     | Brand: L'Oreal Paris Colour Rich Lipstick -<br>762 Divine Wine                                                                                    |
| Accessories:  | 8 mm Rhinestone earrings, rhinestone hair<br>piece, rhinestone necklace, Lt. Suntan<br>Weissman footless tights, Walkers, robes,<br>glasses, wigs |