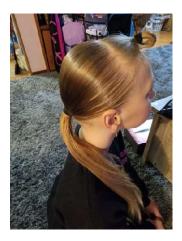

We require a linked method for achieving a slicked-back hair look. We have provided a YouTube tutorial (https://youtu.be/mXeke8UrFVg) that demonstrates the desired hairstyle for all dances. Whether you are assigned a low bun, high ponytail, or low ponytail, please follow the method until you achieve a completed ponytail. The primary focus is on achieving a sleek appearance with NO fly aways or loose pieces.

The process involves applying mousse throughout the hair, slicking it back, adding gel for further sleekness, and generously applying hairspray. Finally, use your palms to smooth out the hair for a polished look. Please ensure that all hair is slicked back, including bangs. Additionally, please use a hair tie that matches your hair color.