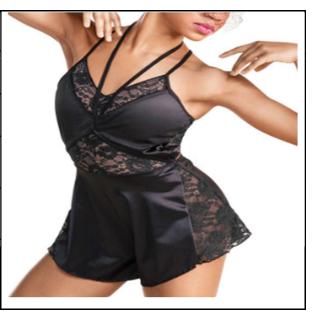

| Dancer/Group: | Claire Johnsen- Lyrical "Rescue Me"<br>*Rhinestones added                    |
|---------------|------------------------------------------------------------------------------|
| Hair:         | Slicked back Low Bun w/ No Part & small bun form                             |
| Shoes:        | Half Ballet Shoes                                                            |
| Eye Shadow:   | Brand: Maybelline Expert Wear Eyeshadow<br>Makeup, 140S Made for Mocha       |
| Lipstick:     | Brand: L'Oreal Paris Colour Rich Lipstick -<br>762 Divine Wine               |
| Accessories:  | 8 mm Earrings, rhinestone hair piece, Lt.<br>Suntan Weissman footless tights |