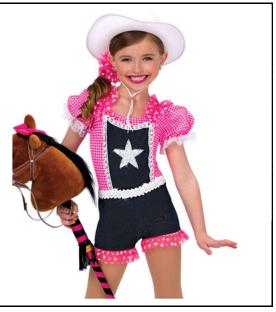

|
|---------------|------------------------------------------------------------------------------------------------------------|
| Hair:         | Slicked back High Pony                                                                                     |
| Shoes:        | Tan Jazz Shoes                                                                                             |
| Eye Shadow:   | Brand: Maybelline Expert Wear Eyeshadow<br>Makeup, 140S Made for Mocha                                     |
| Lipstick:     | Brand: L'Oreal Paris Colour Rich Lipstick -<br>762 Divine Wine                                             |
| Accessories:  | 8 mm Rhinestone earrings, rhinestone necklace,<br>included scrunchie, Lt. Suntan Weissman<br>footed tights |



| Dancer/Group: | Little Gems (Jazz - "Pink")                                                                                                                                                   |
|---------------|-------------------------------------------------------------------------------------------------------------------------------------------------------------------------------|
| Hair:         | Slicked back High Pony                                                                                                                                                        |
| Shoes:        | Tan Jazz Shoes                                                                                                                                                                |
| Eye Shadow:   | Bran