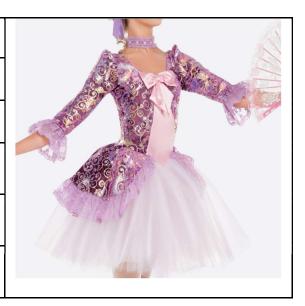

| Dancer/Group: | Miami & Ava Duet – Musical Theater<br>"Stepsister's Lament"                                                                                                           |  |
|---------------|-----------------------------------------------------------------------------------------------------------------------------------------------------------------------|--|
| Hair:         | Middle Part Slicked Back Middle Pony                                                                                                                                  |  |
| Shoes:        | Foot undies                                                                                                                                                           |  |
| Eye Shadow:   | Brand: Maybelline Expert Wear Eyeshadow<br>Makeup, 140S Made for Mocha                                                                                                |  |
| Lipstick:     | Brand: L'Oreal Paris Colour Rich Lipstick -<br>762 Divine Wine                                                                                                        |  |
| Accessories:  | 8 mm Earrings, included choker, rhinestone<br>hair piece, included rhinestone barrette (left<br>side of head by base of pony), Lt. Suntan<br>Weissman footless tights |  |