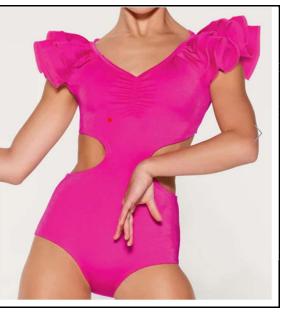

| Dancer/Group: | Gwen Frazer – Contemporary – "Down to the Second"                                                 |
|---------------|---------------------------------------------------------------------------------------------------|
| Hair:         | Middle Part Slicked Back Low Pony                                                                 |
| Shoes:        | Foot undies                                                                                       |
| Eye Shadow:   | Brand: Maybelline Expert Wear Eyeshadow<br>Makeup, 140S Made for Mocha                            |
| Lipstick:     | Brand: L'Oreal Paris Colour Rich Lipstick -<br>762 Divine Wine                                    |
| Accessories:  | 8 mm Earrings, rhinestone necklace, rhinestone<br>hair piece, Lt. Suntan Weissman footless tights |