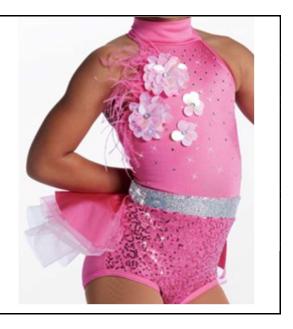

| Dancer/Group: | Little Gems (Jazz - "Pink")                                                                                                                                                   |
|---------------|-------------------------------------------------------------------------------------------------------------------------------------------------------------------------------|
| Hair:         | Slicked back High Pony                                                                                                                                                        |
| Shoes:        | Tan Jazz Shoes                                                                                                                                                                |
| Eye Shadow:   | Brand: Maybelline Expert Wear Eyeshadow<br>Makeup, 140S Made for Mocha                                                                                                        |
| Lipstick:     | Brand: L'Oreal Paris Colour Rich Lipstick -<br>762 Divine Wine                                                                                                                |
| Accessories:  | 8 mm Rhinestone earrings, rhinestone hair<br>piece, rhinestone necklace, included bow<br>(attach to ponytail in front), included gloves,<br>Lt. Suntan Weissman footed tights |