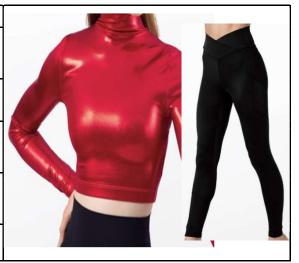

| Dancer/Group: | Daytona Prachar – Hip Hop – "Comin' in<br>Hot"                                                  |
|---------------|-------------------------------------------------------------------------------------------------|
| Hair:         | Middle Part Slicked Back Low Pony                                                               |
| Shoes:        | Sequin High Top Shoes                                                                           |
| Eye Shadow:   | Brand: Maybelline Expert Wear Eyeshadow<br>Makeup, 140S Made for Mocha                          |
| Lipstick:     | Brand: L'Oreal Paris Colour Rich Lipstick -<br>762 Divine Wine                                  |
| Accessories:  | 8 mm Earrings, rhinestone necklace, rhinestone<br>hair piece, Lt. Suntan Weissman footed tights |