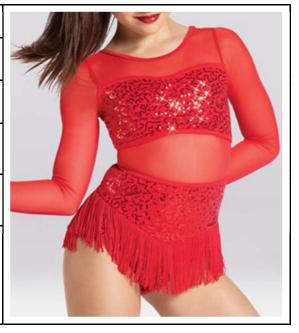

| Dancer/Group: | Nevaeh Bailey – Jazz – "Better When I'm<br>Dancing"<br>*Rhinestones added                       |
|---------------|-------------------------------------------------------------------------------------------------|
| Hair:         | Slicked back High Pony                                                                          |
| Shoes:        | Tan Jazz shoes                                                                                  |
| Eye Shadow:   | Brand: Maybelline Expert Wear Eyeshadow<br>Makeup, 140S Made for Mocha                          |
| Lipstick:     | Brand: L'Oreal Paris Colour Rich Lipstick -<br>762 Divine Wine                                  |
| Accessories:  | 8 mm Earrings, rhinestone necklace, rhinestone<br>hair piece, Lt. Suntan Weissman footed tights |