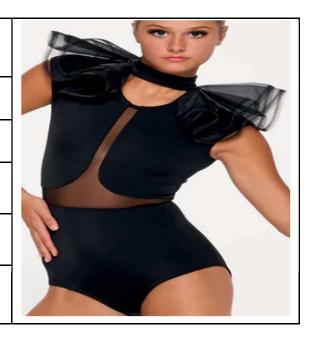

| Dancer/Group: | Ciara Cekalla – Contemporary "United in<br>Grief"<br>*Rhinestones added                             |
|---------------|-----------------------------------------------------------------------------------------------------|
| Hair:         | Slicked back Low Bun w/ No Part & small bun form                                                    |
| Shoes:        | Half ballet shoes                                                                                   |
| Eye Shadow:   | Brand: Maybelline Expert Wear Eyeshadow<br>Makeup, 140S Made for Mocha                              |
| Lipstick:     | Brand: L'Oreal Paris Colour Rich Lipstick -<br>762 Divine Wine                                      |
| Accessories:  | 8 mm Earrings, rhinestone hair piece, Lt.<br>Suntan Weissman footless tights, included arm<br>bands |