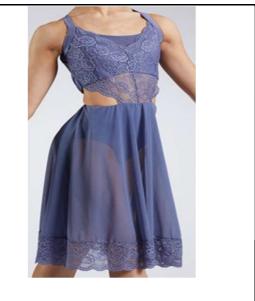

| Dancer/Group: | Gwen Frazer – Contemporary – "Down to the Second"                                                 |
|---------------|---------------------------------------------------------------------------------------------------|
| Hair:         | Middle Part Slicked Back Low Pony                                                                 |
| Shoes:        | Foot undies                                                                                       |
| Eye Shadow:   | Brand: Maybelline Expert Wear Eyeshadow<br>Makeup, 140S Made for Mocha                            |
| Lipstick:     | Brand: L'Oreal Paris Colour Rich Lipstick -<br>762 Divine Wine                                    |
| Accessories:  | 8 mm Earrings, rhinestone necklace, rhinestone<br>hair piece, Lt. Suntan Weissman footless tights |