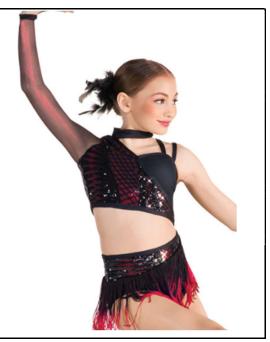

| Dancer/Group: | Natalie Colton – Jazz – "Electricity"<br>*Rhinestones added                                                 |
|---------------|-------------------------------------------------------------------------------------------------------------|
| Hair:         | Middle Part Slicked Back Low Pony                                                                           |
| Shoes:        | Black Jazz Shoes                                                                                            |
| Eye Shadow:   | Brand: Maybelline Expert Wear Eyeshadow<br>Makeup, 140S Made for Mocha                                      |
| Lipstick:     | Brand: L'Oreal Paris Colour Rich Lipstick -<br>762 Divine Wine                                              |
| Accessories:  | 8 mm Earrings, , rhinestone hair piece, included<br>feather hair clip, Lt. Suntan Weissman footed<br>tights |