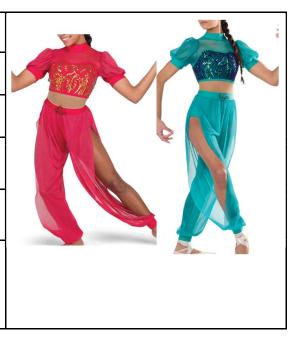

| Dancer/Group: | Dazzle Troupe (Musical Theatre – "Prince<br>Ali") Girls                                                                                                                     |
|---------------|-----------------------------------------------------------------------------------------------------------------------------------------------------------------------------|
| Hair:         | Middle Part Slicked Back Low Pony                                                                                                                                           |
| Shoes:        | Half Ballet Shoes                                                                                                                                                           |
| Eye Shadow:   | Brand: Maybelline Expert Wear Eyeshadow<br>Makeup, 140S Made for Mocha                                                                                                      |
| Lipstick:     | Brand: L'Oreal Paris Colour Rich Lipstick - 762<br>Divine Wine                                                                                                              |
| Accessories:  | 8 mm Rhinestone earrings, rhinestone hair piece,<br>included Barrett applique (attach on left side of<br>head), rhinestone necklace, Lt. Suntan<br>Weissman footless tights |

| Dancer/Group: | Dazzle Troupe (Lyrical – "Waves") Girls<br>*Rhinestones added                                                   |
|---------------|-----------------------------------------------------------------------------------------------------------------|
| Hair:         | Middle Part Slicked Back Low Pony                                                                               |
| Shoes:        | Half Ballet Shoes                                                                                               |
| Eye Shadow:   | Brand: Maybelline Expert Wear Eyeshadow<br>Makeup, 140S Made for Mocha                                          |
| Lipstick:     | Brand: L'Oreal Paris Colour Rich Lipstick - 762<br>Divine Wine                                                  |
| Accessories:  | 8 mm Rhinestone earrings, rhinestone hair piece,<br>rhinestone necklace, Lt. Suntan Weissman<br>footless tights |