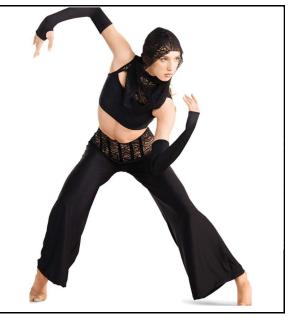

| Dancer/Group: | Gwen Frazer – Contemporary – "Down to the Second"                                                 |
|---------------|---------------------------------------------------------------------------------------------------|
| Hair:         | Middle Part Slicked Back Low Pony                                                                 |
| Shoes:        | Foot undies                                                                                       |
| Eye Shadow:   | Brand: Maybelline Expert Wear Eyeshadow<br>Makeup, 140S Made for Mocha                            |
| Lipstick:     | Brand: L'Oreal Paris Colour Rich Lipstick -<br>762 Divine Wine                                    |
| Accessories:  | 8 mm Earrings, rhinestone necklace, rhinestone<br>hair piece, Lt. Suntan Weissman footless tights |