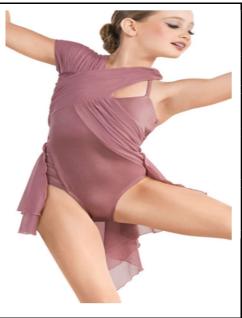

## <u>Groups</u>

| Dancer/Group: | Emerald Corps (Lyrical - "If I Can<br>Dream")<br>*Rhinestones, appliques, fabric added |
|---------------|----------------------------------------------------------------------------------------|
| Hair:         | Slicked back Low Bun w/ No Part & small bun form                                       |
| Shoes:        | Half Ballet shoes                                                                      |
| Eye Shadow:   | Brand: Maybelline Expert Wear Eyeshadow<br>Makeup, 140S Made for Mocha                 |
| Lipstick:     | Brand: L'Oreal Paris Colour Rich Lipstick -<br>762 Divine Wine                         |
| Accessories:  | 8 mm rhinestone earrings, applique hair piece, Lt. Suntan Weissman footless tights     |