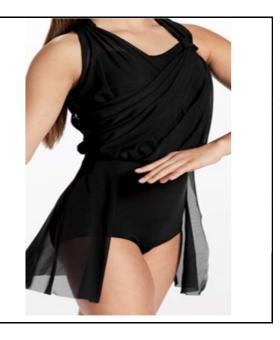

| Dancer/Group: | Claire Johnsen- Lyrical "Rescue Me"<br>*Rhinestones added                    |
|---------------|------------------------------------------------------------------------------|
| Hair:         | Slicked back Low Bun w/ No Part & small bun form                             |
| Shoes:        | Half Ballet Shoes                                                            |
| Eye Shadow:   | Brand: Maybelline Expert Wear Eyeshadow<br>Makeup, 140S Made for Mocha       |
| Lipstick:     | Brand: L'Oreal Paris Colour Rich Lipstick -<br>762 Divine Wine               |
| Accessories:  | 8 mm Earrings, rhinestone hair piece, Lt.<br>Suntan Weissman footless tights |