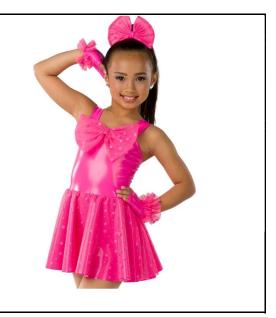

| Dancer/Group: | Little Gems (Jazz - "Pink")                                                                                                                                                   |
|---------------|-------------------------------------------------------------------------------------------------------------------------------------------------------------------------------|
| Hair:         | Slicked back High Pony                                                                                                                                                        |
| Shoes:        | Tan Jazz Shoes                                                                                                                                                                |
| Eye Shadow:   | Brand: Maybelline Expert Wear Eyeshadow<br>Makeup, 140S Made for Mocha                                                                                                        |
| Lipstick:     | Brand: L'Oreal Paris Colour Rich Lipstick -<br>762 Divine Wine                                                                                                                |
| Accessories:  | 8 mm Rhinestone earrings, rhinestone hair<br>piece, rhinestone necklace, included bow<br>(attach to ponytail in front), included gloves,<br>Lt. Suntan Weissman footed tights |