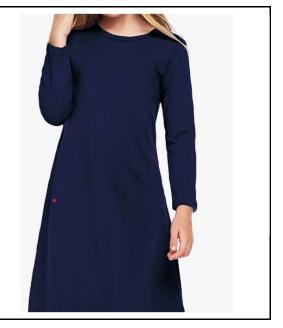

| Dancer/Group: | Myla Omar – Musical theater – "Mama, I'm<br>a Big Girl Now"                                  |
|---------------|----------------------------------------------------------------------------------------------|
| Hair:         | Middle Part Slicked Back Low Pony                                                            |
| Shoes:        | Black Jazz Shoes                                                                             |
| Eye Shadow:   | Brand: Maybelline Expert Wear Eyeshadow<br>Makeup, 140S Made for Mocha                       |
| Lipstick:     | Brand: L'Oreal Paris Colour Rich Lipstick -<br>762 Divine Wine                               |
| Accessories:  | 8 mm Earrings, rhinestone hair piece, included<br>Necktie, Lt. Suntan Weissman footed tights |