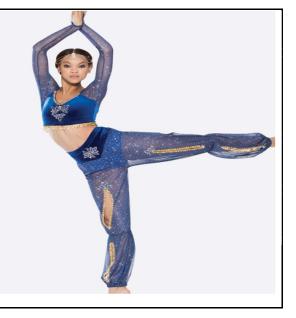

| Dancer/Group: | Dazzle Troupe (Musical Theatre – "Prince<br>Ali") Girls                                                                                                                     |
|---------------|-----------------------------------------------------------------------------------------------------------------------------------------------------------------------------|
| Hair:         | Middle Part Slicked Back Low Pony                                                                                                                                           |
| Shoes:        | Half Ballet Shoes                                                                                                                                                           |
| Eye Shadow:   | Brand: Maybelline Expert Wear Eyeshadow<br>Makeup, 140S Made for Mocha                                                                                                      |
| Lipstick:     | Brand: L'Oreal Paris Colour Rich Lipstick - 762<br>Divine Wine                                                                                                              |
| Accessories:  | 8 mm Rhinestone earrings, rhinestone hair piece,<br>included Barrett applique (attach on left side of<br>head), rhinestone necklace, Lt. Suntan<br>Weissman footless tights |