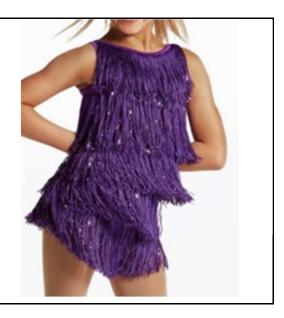

| Dancer/Group: | Madison Colton – "Control"<br>*Rhinestones added                                                  |
|---------------|---------------------------------------------------------------------------------------------------|
| Hair:         | Middle Part Slicked Back Low Pony                                                                 |
| Shoes:        | Foot undies                                                                                       |
| Eye Shadow:   | Brand: Maybelline Expert Wear Eyeshadow<br>Makeup, 140S Made for Mocha                            |
| Lipstick:     | Brand: L'Oreal Paris Colour Rich Lipstick -<br>762 Divine Wine                                    |
| Accessories:  | 8 mm Earrings, rhinestone necklace, rhinestone<br>hair piece, Lt. Suntan Weissman footless tights |