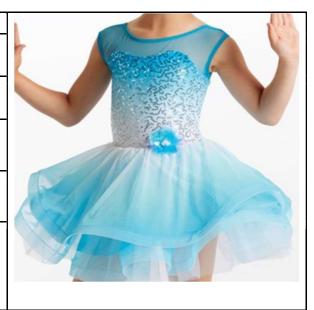

## <u>Groups</u>

| Dancer/Group: | Emerald Corps (Lyrical - "If I Can<br>Dream")<br>*Rhinestones, appliques, fabric added |
|---------------|----------------------------------------------------------------------------------------|
| Hair:         | Slicked back Low Bun w/ No Part & small bun form                                       |
| Shoes:        | Half Ballet shoes                                                                      |
| Eye Shadow:   | Brand: Maybelline Expert Wear Eyeshadow<br>Makeup, 140S Made for Mocha                 |
| Lipstick:     | Brand: L'Oreal Paris Colour Rich Lipstick -<br>762 Divine Wine                         |
| Accessories:  | 8 mm rhinestone earrings, applique hair piece, Lt. Suntan Weissman footless tights     |