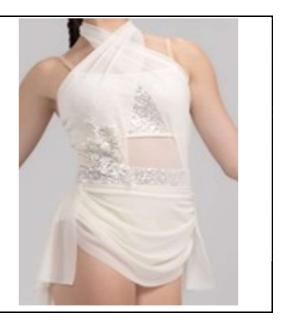

| Dancer/Group: | Vinaya Sill – Lyrical – "When God Made<br>You My Mother"                                             |
|---------------|------------------------------------------------------------------------------------------------------|
| Hair:         | Middle Part Slicked Back Low Pony                                                                    |
| Shoes:        | Half Ballet Shoes                                                                                    |
| Eye Shadow:   | Brand: Maybelline Expert Wear Eyeshadow<br>Makeup, 140S Made for Mocha                               |
| Lipstick:     | Brand: L'Oreal Paris Colour Rich Lipstick -<br>762 Divine Wine                                       |
| Accessories:  | 8 mm Earrings, rhinestone hair piece,<br>rhinestone necklace, Lt. Suntan Weissman<br>footless tights |