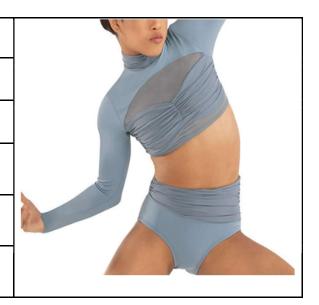

| Dancer/Group: | Gwen Frazer – Contemporary – "Down to the Second"                                                 |
|---------------|---------------------------------------------------------------------------------------------------|
| Hair:         | Middle Part Slicked Back Low Pony                                                                 |
| Shoes:        | Foot undies                                                                                       |
| Eye Shadow:   | Brand: Maybelline Expert Wear Eyeshadow<br>Makeup, 140S Made for Mocha                            |
| Lipstick:     | Brand: L'Oreal Paris Colour Rich Lipstick -<br>762 Divine Wine                                    |
| Accessories:  | 8 mm Earrings, rhinestone necklace, rhinestone<br>hair piece, Lt. Suntan Weissman footless tights |