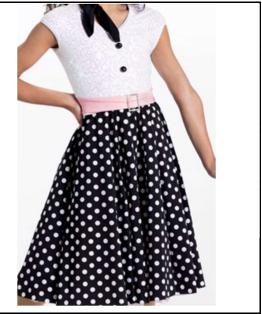

| Dancer/Group: | Ainsley Veldman – Musical Theater "Top<br>Secret Personal Beeswax"     |
|---------------|------------------------------------------------------------------------|
| Hair:         | Slicked back High Pony                                                 |
| Shoes:        | Black Jazz Shoes                                                       |
| Eye Shadow:   | Brand: Maybelline Expert Wear Eyeshadow<br>Makeup, 140S Made for Mocha |
| Lipstick:     | Brand: L'Oreal Paris Colour Rich Lipstick -<br>762 Divine Wine         |
| Accessories:  | 8 mm Earrings, Gold Bow, striped tights                                |