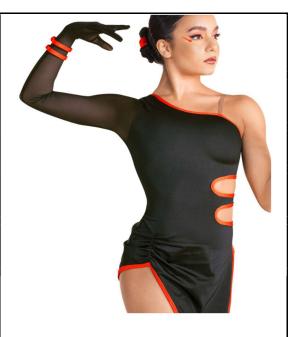

| Dancer/Group: | Ciara Cekalla – Contemporary "United in<br>Grief"<br>*Rhinestones added                             |
|---------------|-----------------------------------------------------------------------------------------------------|
| Hair:         | Slicked back Low Bun w/ No Part & small bun form                                                    |
| Shoes:        | Half ballet shoes                                                                                   |
| Eye Shadow:   | Brand: Maybelline Expert Wear Eyeshadow<br>Makeup, 140S Made for Mocha                              |
| Lipstick:     | Brand: L'Oreal Paris Colour Rich Lipstick -<br>762 Divine Wine                                      |
| Accessories:  | 8 mm Earrings, rhinestone hair piece, Lt.<br>Suntan Weissman footless tights, included arm<br>bands |