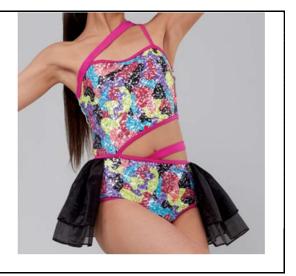

| Dancer/Group: | Ellie Carlson – Jazz – "Roar"                                                                                                                                  |
|---------------|----------------------------------------------------------------------------------------------------------------------------------------------------------------|
| Hair:         | Slicked back High Pony                                                                                                                                         |
| Shoes:        | Tan Jazz Shoes                                                                                                                                                 |
| Eye Shadow:   | Brand: Maybelline Expert Wear Eyeshadow<br>Makeup, 140S Made for Mocha                                                                                         |
| Lipstick:     | Brand: L'Oreal Paris Colour Rich Lipstick -<br>762 Divine Wine                                                                                                 |
| Accessories:  | 8 mm Earrings, rhinestone necklace,<br>rhinestone hair piece, included flower hair<br>clip (attach on left side of pony), Lt. Suntan<br>Weissman footed tights |