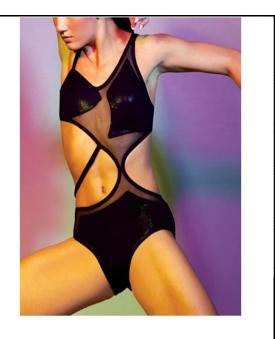

| Dancer/Group: | Claire Johnsen- Lyrical "Rescue Me"<br>*Rhinestones added                    |
|---------------|------------------------------------------------------------------------------|
| Hair:         | Slicked back Low Bun w/ No Part & small bun form                             |
| Shoes:        | Half Ballet Shoes                                                            |
| Eye Shadow:   | Brand: Maybelline Expert Wear Eyeshadow<br>Makeup, 140S Made for Mocha       |
| Lipstick:     | Brand: L'Oreal Paris Colour Rich Lipstick -<br>762 Divine Wine               |
| Accessories:  | 8 mm Earrings, rhinestone hair piece, Lt.<br>Suntan Weissman footless tights |