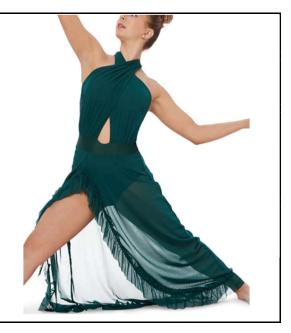

| Dancer/Group: | Gwen Frazer – Contemporary – "Down to the Second"                                                 |
|---------------|---------------------------------------------------------------------------------------------------|
| Hair:         | Middle Part Slicked Back Low Pony                                                                 |
| Shoes:        | Foot undies                                                                                       |
| Eye Shadow:   | Brand: Maybelline Expert Wear Eyeshadow<br>Makeup, 140S Made for Mocha                            |
| Lipstick:     | Brand: L'Oreal Paris Colour Rich Lipstick -<br>762 Divine Wine                                    |
| Accessories:  | 8 mm Earrings, rhinestone necklace, rhinestone<br>hair piece, Lt. Suntan Weissman footless tights |