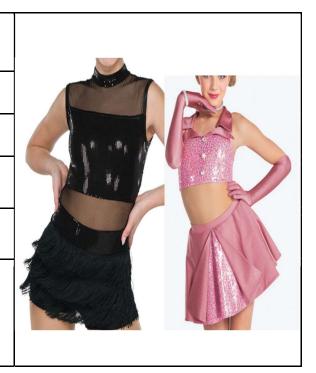

| Dancer/Group: | Myla Omar – Musical theater – "Mama, I'm<br>a Big Girl Now"                                  |
|---------------|----------------------------------------------------------------------------------------------|
| Hair:         | Middle Part Slicked Back Low Pony                                                            |
| Shoes:        | Black Jazz Shoes                                                                             |
| Eye Shadow:   | Brand: Maybelline Expert Wear Eyeshadow<br>Makeup, 140S Made for Mocha                       |
| Lipstick:     | Brand: L'Oreal Paris Colour Rich Lipstick -<br>762 Divine Wine                               |
| Accessories:  | 8 mm Earrings, rhinestone hair piece, included<br>Necktie, Lt. Suntan Weissman footed tights |