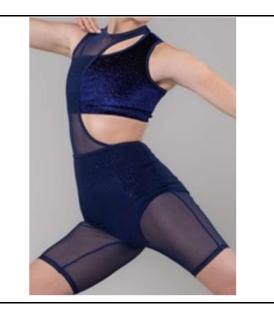

| Dancer/Group: | Ciara Cekalla – Contemporary "United in<br>Grief"<br>*Rhinestones added                             |
|---------------|-----------------------------------------------------------------------------------------------------|
| Hair:         | Slicked back Low Bun w/ No Part & small bun form                                                    |
| Shoes:        | Half ballet shoes                                                                                   |
| Eye Shadow:   | Brand: Maybelline Expert Wear Eyeshadow<br>Makeup, 140S Made for Mocha                              |
| Lipstick:     | Brand: L'Oreal Paris Colour Rich Lipstick -<br>762 Divine Wine                                      |
| Accessories:  | 8 mm Earrings, rhinestone hair piece, Lt.<br>Suntan Weissman footless tights, included arm<br>bands |