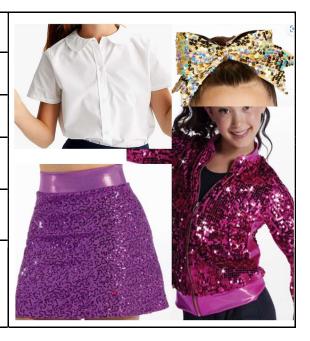

| Dancer/Group: | Ainsley Veldman – Musical Theater "Top<br>Secret Personal Beeswax"     |
|---------------|------------------------------------------------------------------------|
| Hair:         | Slicked back High Pony                                                 |
| Shoes:        | Black Jazz Shoes                                                       |
| Eye Shadow:   | Brand: Maybelline Expert Wear Eyeshadow<br>Makeup, 140S Made for Mocha |
| Lipstick:     | Brand: L'Oreal Paris Colour Rich Lipstick -<br>762 Divine Wine         |
| Accessories:  | 8 mm Earrings, Gold Bow, striped tights                                |