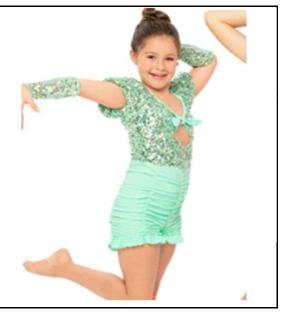

| Dancer/Group: | Little Gems (Jazz - "Pink")                                                                                                                                                   |
|---------------|-------------------------------------------------------------------------------------------------------------------------------------------------------------------------------|
| Hair:         | Slicked back High Pony                                                                                                                                                        |
| Shoes:        | Tan Jazz Shoes                                                                                                                                                                |
| Eye Shadow:   | Brand: Maybelline Expert Wear Eyeshadow<br>Makeup, 140S Made for Mocha                                                                                                        |
| Lipstick:     | Brand: L'Oreal Paris Colour Rich Lipstick -<br>762 Divine Wine                                                                                                                |
| Accessories:  | 8 mm Rhinestone earrings, rhinestone hair<br>piece, rhinestone necklace, included bow<br>(attach to ponytail in front), included gloves,<br>Lt. Suntan Weissman footed tights |