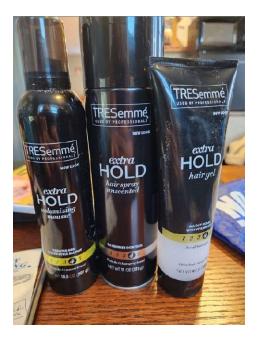

We require a linked method for achieving a slicked-back hair look. We have provided a YouTube tutorial (https://youtu.be/mXeke8UrFVg) that demonstrates the desired hairstyle for all dances. Whether you are assigned a low bun, high ponytail, or low ponytail, please follow the method until you achieve a completed ponytail. The primary focus is on achieving a sleek appearance with NO fly aways or loose pieces.

To achieve this look, you will need hair gel, mousse, and hairspray. These products can be purchased at Dollar General for approximately \$7 each (for larger bottles) or at any store that sells hair products. If you already have your own products that provide a strong hold and yield a slicked-back result without any fly aways, you may use them as well.

The process involves applying mousse throughout the hair, slicking it back, adding gel for further sleekness, and generously applying hairspray. Finally, use your palms to smooth out the hair for a polished look. Please ensure that all hair is slicked back, including bangs. Additionally, please use a hair tie that matches your hair color.