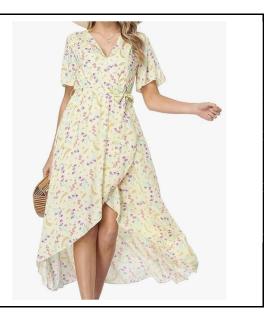

| Dancer/Group: | Vinaya Sill – Lyrical – "When God Made<br>You My Mother"                                             |
|---------------|------------------------------------------------------------------------------------------------------|
| Hair:         | Middle Part Slicked Back Low Pony                                                                    |
| Shoes:        | Half Ballet Shoes                                                                                    |
| Eye Shadow:   | Brand: Maybelline Expert Wear Eyeshadow<br>Makeup, 140S Made for Mocha                               |
| Lipstick:     | Brand: L'Oreal Paris Colour Rich Lipstick -<br>762 Divine Wine                                       |
| Accessories:  | 8 mm Earrings, rhinestone hair piece,<br>rhinestone necklace, Lt. Suntan Weissman<br>footless tights |