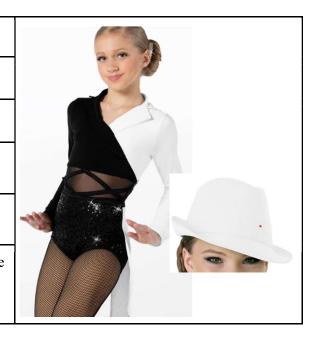

| Dancer/Group: | Ainsley Veldman – Musical Theater "Top<br>Secret Personal Beeswax"     |
|---------------|------------------------------------------------------------------------|
| Hair:         | Slicked back High Pony                                                 |
| Shoes:        | Black Jazz Shoes                                                       |
| Eye Shadow:   | Brand: Maybelline Expert Wear Eyeshadow<br>Makeup, 140S Made for Mocha |
| Lipstick:     | Brand: L'Oreal Paris Colour Rich Lipstick -<br>762 Divine Wine         |
| Accessories:  | 8 mm Earrings, Gold Bow, striped tights                                |