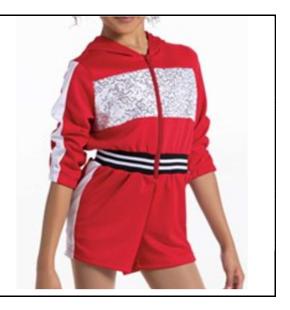

| Dancer/Group: | Daytona Prachar – Hip Hop – "Comin' in<br>Hot"                                                  |
|---------------|-------------------------------------------------------------------------------------------------|
| Hair:         | Middle Part Slicked Back Low Pony                                                               |
| Shoes:        | Sequin High Top Shoes                                                                           |
| Eye Shadow:   | Brand: Maybelline Expert Wear Eyeshadow<br>Makeup, 140S Made for Mocha                          |
| Lipstick:     | Brand: L'Oreal Paris Colour Rich Lipstick -<br>762 Divine Wine                                  |
| Accessories:  | 8 mm Earrings, rhinestone necklace, rhinestone<br>hair piece, Lt. Suntan Weissman footed tights |