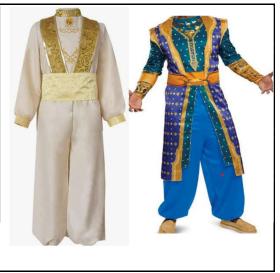

| Dancer/Group: | Dazzle Troupe (Musical Theatre – "Prince<br>Ali") Girls                                                                                                                     |
|---------------|-----------------------------------------------------------------------------------------------------------------------------------------------------------------------------|
| Hair:         | Middle Part Slicked Back Low Pony                                                                                                                                           |
| Shoes:        | Half Ballet Shoes                                                                                                                                                           |
| Eye Shadow:   | Brand: Maybelline Expert Wear Eyeshadow<br>Makeup, 140S Made for Mocha                                                                                                      |
| Lipstick:     | Brand: L'Oreal Paris Colour Rich Lipstick - 762<br>Divine Wine                                                                                                              |
| Accessories:  | 8 mm Rhinestone earrings, rhinestone hair piece,<br>included Barrett applique (attach on left side of<br>head), rhinestone necklace, Lt. Suntan<br>Weissman footless tights |

| Dancer/Group: | Dazzle Troupe (Musical Theatre - "Prince<br>Ali") Boys |
|---------------|--------------------------------------------------------|
| Hair:         | n/a                                                    |
| Shoes:        | Half Ballet Shoes                                      |
| Eye Shadow:   | n/a                                                    |
| Lipstick:     | n/a                                                    |
| Accessories:  | n/a                                                    |