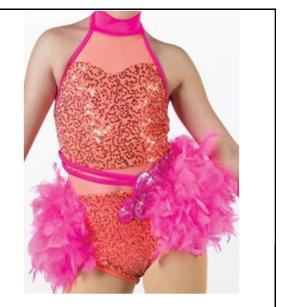

| Dancer/Group: | Little Gems (Jazz - "Pink")                                                                                                                                                   |
|---------------|-------------------------------------------------------------------------------------------------------------------------------------------------------------------------------|
| Hair:         | Slicked back High Pony                                                                                                                                                        |
| Shoes:        | Tan Jazz Shoes                                                                                                                                                                |
| Eye Shadow:   | Brand: Maybelline Expert Wear Eyeshadow<br>Makeup, 140S Made for Mocha                                                                                                        |
| Lipstick:     | Brand: L'Oreal Paris Colour Rich Lipstick -<br>762 Divine Wine                                                                                                                |
| Accessories:  | 8 mm Rhinestone earrings, rhinestone hair<br>piece, rhinestone necklace, included bow<br>(attach to ponytail in front), included gloves,<br>Lt. Suntan Weissman footed tights |