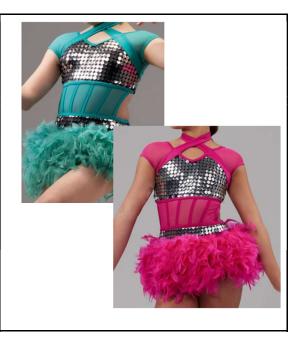

| Dancer/Group: | Glitter Girls (Musical Theater – "She's In<br>Love")                                                                                                                                                   |
|---------------|--------------------------------------------------------------------------------------------------------------------------------------------------------------------------------------------------------|
| Hair:         | Slicked back High Pony                                                                                                                                                                                 |
| Shoes:        | Tan Jazz Shoes                                                                                                                                                                                         |
| Eye Shadow:   | Brand: Maybelline Expert Wear Eyeshadow<br>Makeup, 140S Made for Mocha                                                                                                                                 |
| Lipstick:     | Brand: L'Oreal Paris Colour Rich Lipstick -<br>762 Divine Wine                                                                                                                                         |
| Accessories:  | 8 mm Rhinestone earrings, rhinestone hair<br>piece, rhinestone necklace, Lt. Suntan<br>Weissman footled tights, included arm ruffles,<br>included flower barrette (attach to left side of<br>ponytail) |

| Dancer/Group: | Glitter Girls (Jazz – "5,6,7,8")                                                                           |
|---------------|------------------------------------------------------------------------------------------------------------|
| Hair:         | Slicked back High Pony                                                                                     |
| Shoes:        | Tan Jazz Shoes                                                                                             |
| Eye Shadow:   | Brand: Maybelline Expert Wear Eyeshadow<br>Makeup, 140S Made for Mocha                                     |
| Lipstick:     | Brand: L'Oreal Paris Colour Rich Lipstick -<br>762 Divine Wine                                             |
| Accessories:  | 8 mm Rhinestone earrings, rhinestone necklace,<br>included scrunchie, Lt. Suntan Weissman<br>footed tights |