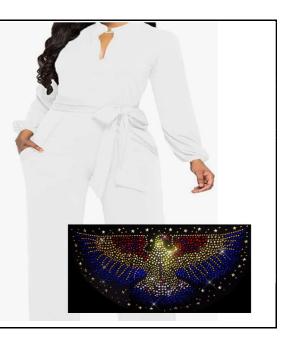

| Dancer/Group: | Diamond Squad (Musical Theater –<br>"Trouble)                                                                                                     |
|---------------|---------------------------------------------------------------------------------------------------------------------------------------------------|
| Hair:         | Middle Part Slicked Back Low Pony                                                                                                                 |
| Shoes:        | Foot undies                                                                                                                                       |
| Eye Shadow:   | Brand: Maybelline Expert Wear Eyeshadow<br>Makeup, 140S Made for Mocha                                                                            |
| Lipstick:     | Brand: L'Oreal Paris Colour Rich Lipstick -<br>762 Divine Wine                                                                                    |
| Accessories:  | 8 mm Rhinestone earrings, rhinestone hair<br>piece, rhinestone necklace, Lt. Suntan<br>Weissman footless tights, Walkers, robes,<br>glasses, wigs |