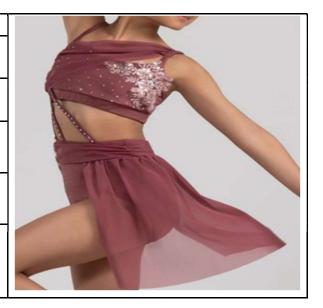

| Dancer/Group: | Ciara Cekalla – Contemporary "United in<br>Grief"<br>*Rhinestones added                             |
|---------------|-----------------------------------------------------------------------------------------------------|
| Hair:         | Slicked back Low Bun w/ No Part & small bun form                                                    |
| Shoes:        | Half ballet shoes                                                                                   |
| Eye Shadow:   | Brand: Maybelline Expert Wear Eyeshadow<br>Makeup, 140S Made for Mocha                              |
| Lipstick:     | Brand: L'Oreal Paris Colour Rich Lipstick -<br>762 Divine Wine                                      |
| Accessories:  | 8 mm Earrings, rhinestone hair piece, Lt.<br>Suntan Weissman footless tights, included arm<br>bands |